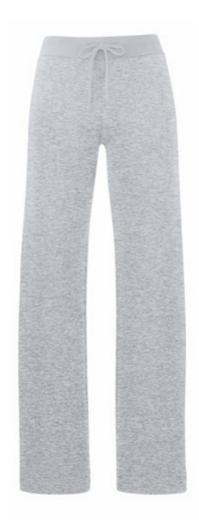

### **Basic informations**

Size: L

Package: 24 Length: 55 Width: 37 Height: 31

Color: Ash gray

Size: L

## Specification

Women's French Terry Jog Pant Ash Gray S, 70% Cotton, 30% Polyester, 280gm / m2, Round Neck, Fine Weave, Open T-shirt For Ladies